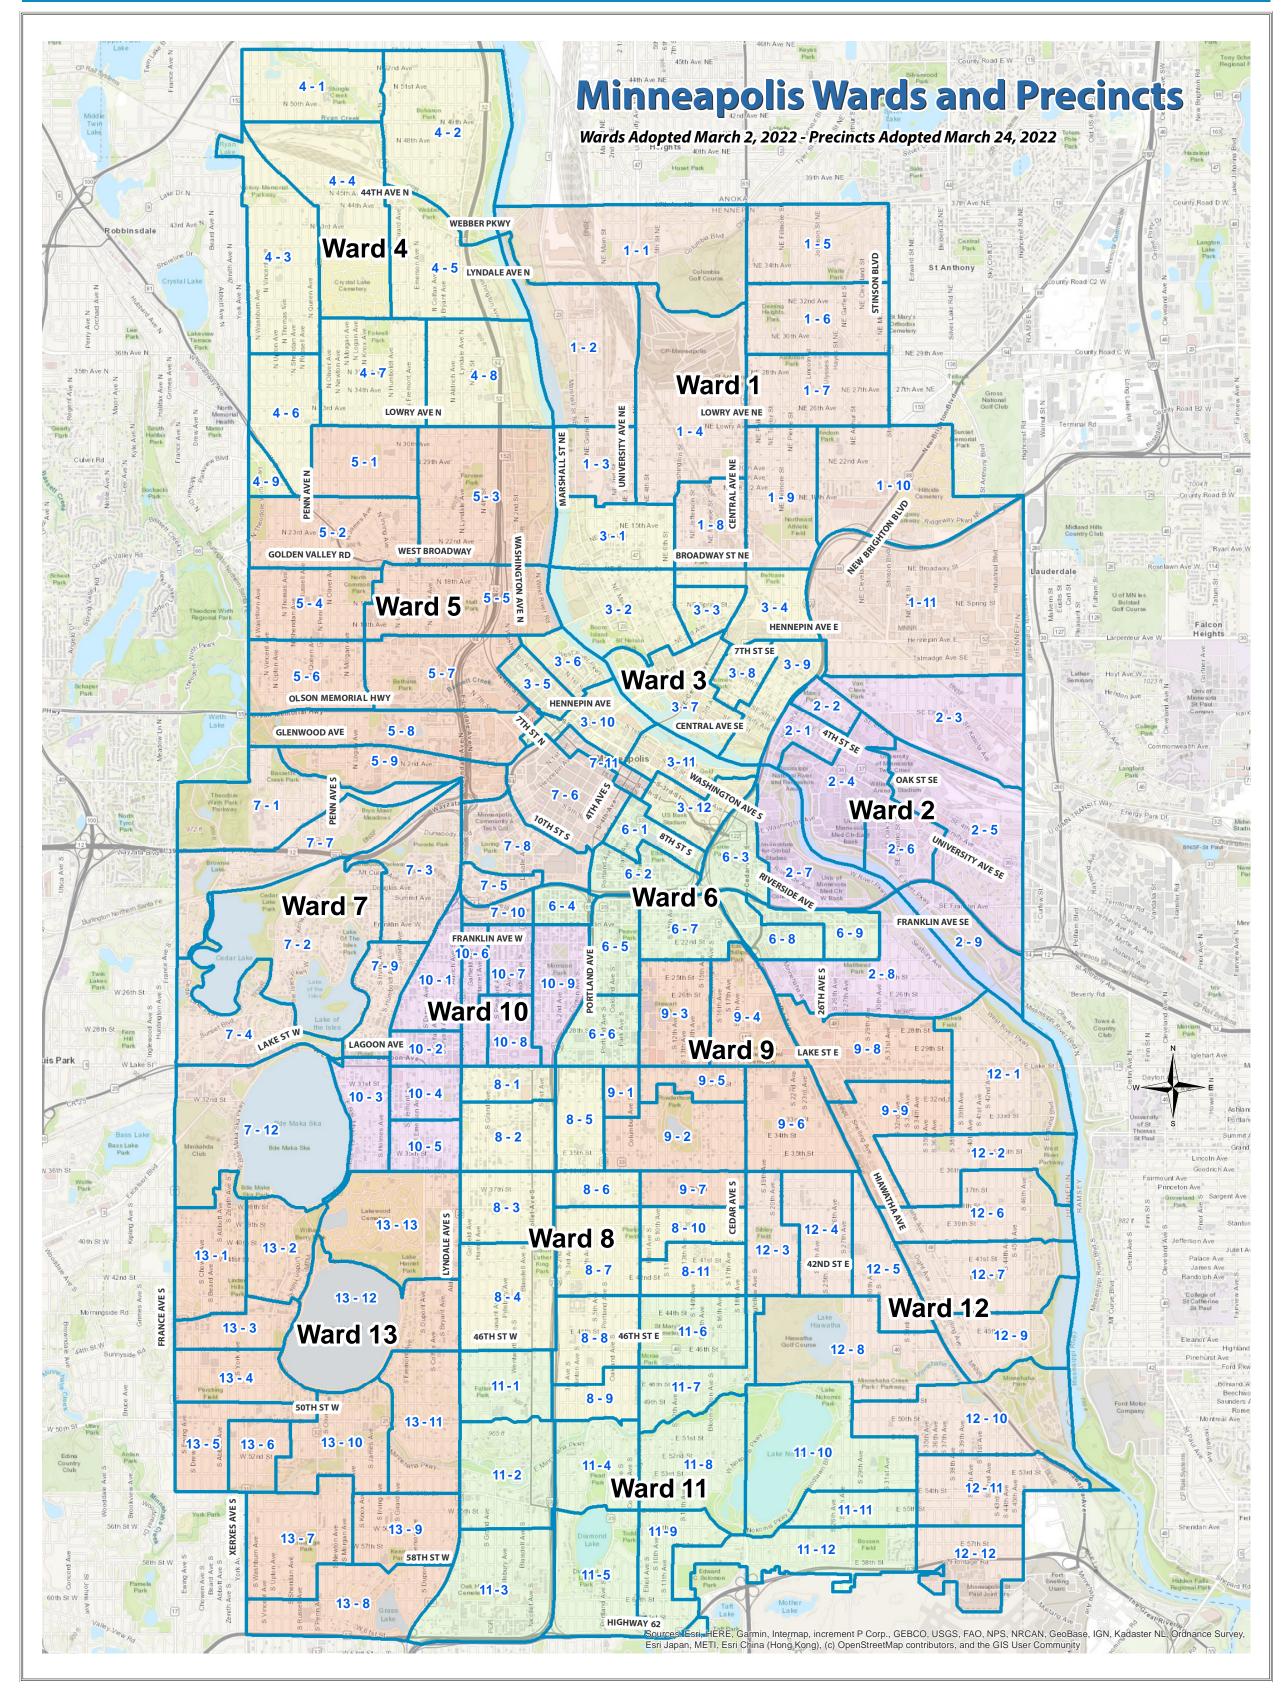

# **2025 MINNEAPOLIS VOTING MAP**

## Use the map to find your ward and precinct, then use the polling place list to learn where to vote.